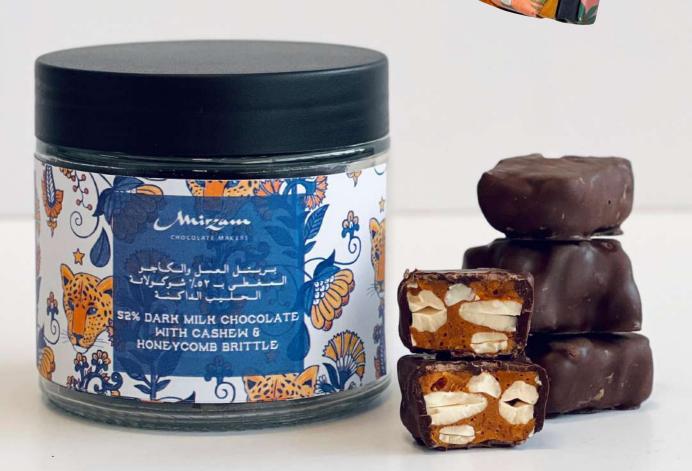

ed 45% milk chocolate slab, with crunchy strips of roast coconut & a layer of creamy cashew praline.



### RIMJHIM CHOCOLATE BITES

Named after the Sanskrit word for the sound of gentle rain, featuring 50 chocolate bites, inspired by the trading routes between India and the Arabian Gulf during the vibrant Monsoon season.



- → 45% Milk Chocolate with Emirati Honeycomb & Cashew
- + 52% Dark Milk Chocolate with Coconut
- + 62% Dark Chocolate with Kashmiri Chilli
- → Rose & Pistachio 'Falooda' White Chocolate
- + Alphonso Mango White Chocolate

**MONSOON SEASON** 

MINI CHOCOLATE BAR BUNDLE

A mini chocolate bar trio featuring bold single origin 65% dark chocolate, coconut-infused dark milk chocolate, and Alphonso mango white chocolate, inspired by the spirit of the monsoon.

**Dhs. 36** 



## 52% DARK MILK CHOCOLATE WITH CASHEW & HONEYCOMB BRITTLE

## HAMPER SELECTION

Indulge in a collection of premium bean-to-bar chocolates, inspired by the rains, with tropical fruits and aromatic spices.



## MONSOON CLOUDS HAMPER

- + 45% Milk chocolate Monsoon Coconut Cloud Slab 300g
- → Box of 9 Pralines
- + 52% Dark Milk Chocolate with Cashew & Honeycomb Brittle 230g

Dhs. 325



### RIMJHIM HAMPER

- **→** Box of 32 Pralines
- + 52% Dark Milk Chocolate with Cashew & Honeycomb Brittle 230g
- → Rimjhim Bites Box of 50
- + 52% Dark Milk Chocolate with Coconut 70g
- + 62% Dark Chocolate with Kashmiri Chilli 70q

Dhs. 645



## MONSOON FESTIVAL HAMPER

- → Box of 50 Pralines
- → Box of 9 Pralines
- → 52% Dark Milk Chocolate with Cashew & Honeycomb Brittle 230g
- + 45% Milk chocolate Mo