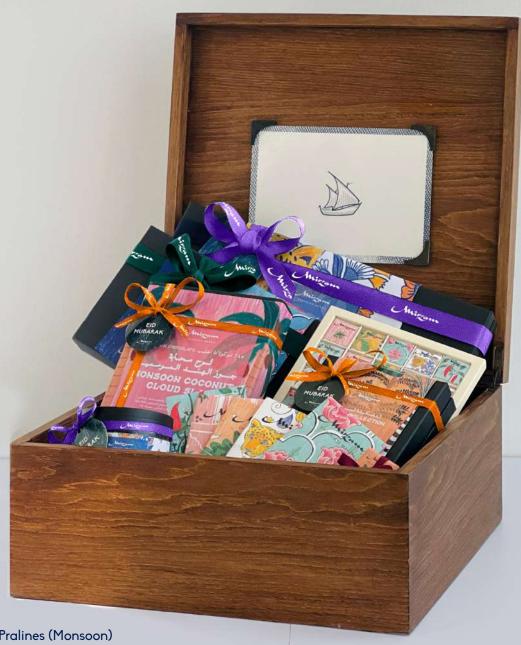

### **VARSHA TREASURE BOX**

Our treasure box gathers the full Monsoon Collection chocolate. All inspired by rain-soaked journeys and trading winds across the Arabian Sea.

- → Box of 50 Pralines (Monsoon)
- → Box of 32 Pralines (Monsoon)
- → Box of 9 Pralines (Monsoon)
- + Monsoon Coconut Cloud Slab
- → Rimjhim Bites (Box of 50 Bites)
- + Rose & Pistachio 'Falooda' White Chocolate 70g
- + 52% Dark Milk Chocolate with Coconut 70g
- + 45% Milk Chocolate with Emirati Honeycomb & Cashew 70a
- → 62% Dark Chocolate with Kashmiri Chili 70g
- + Alphonso Mango White Chocolate 70g
- → 52% DM Chocolate with Cashew & Honeycomb Brittle 230g