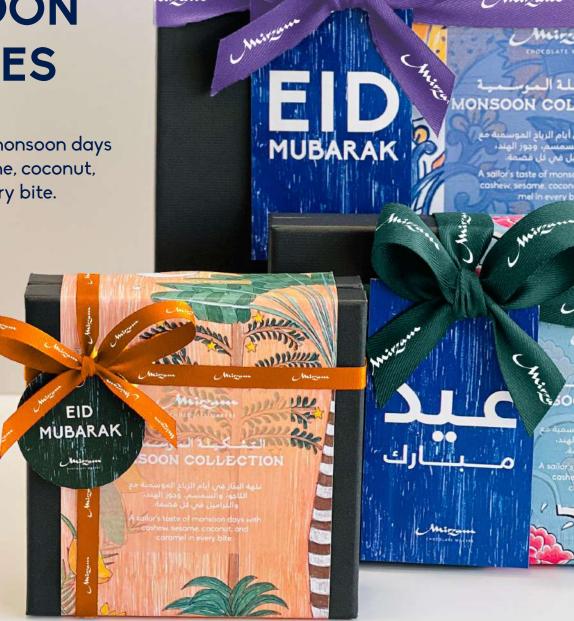

# MONSOON COLLECTION

## EID AL ADHA 2025

A bold collection of the rainy season, featuring bean-to-bar chocolates infused with tropical fruits, spices, and premium cacao inspired by the historical spice route.

## MONSOON PRALINES

A sailor's taste of monsoon days with cashew, sesame, coconut, and caramel in every bite.

Cashew Praline

48% India Nibs Caramel

ingam

Malay Caramel

Sesame Praline

100% Coconut Dates