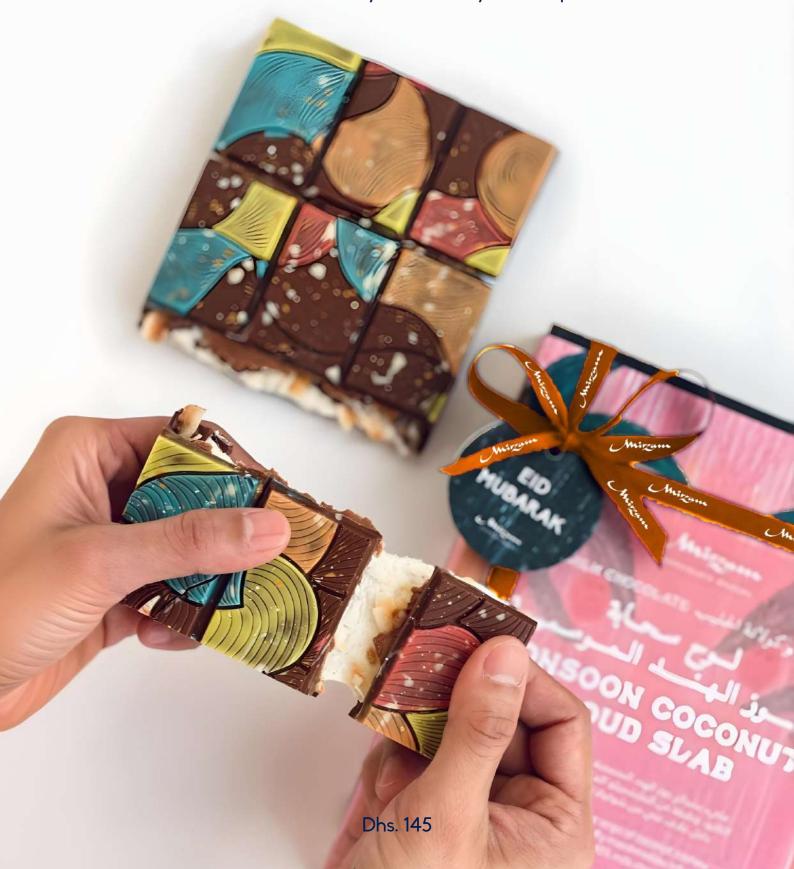

# MONSOON COCONUT CLOUD SLAB

Marshmallow filled 45% milk chocolate slab, with crunchy strips of roast coconut & a layer of creamy cashew praline.