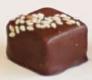

## MONSOON PRALINES

A sailor's taste of monsoon days with cashew, sesame, coconut, and caramel in every bite.

Cashew Praline

48% India Nibs Caramel

ingam

Malay Caramel

Sesame Praline

100% Coconut Dates