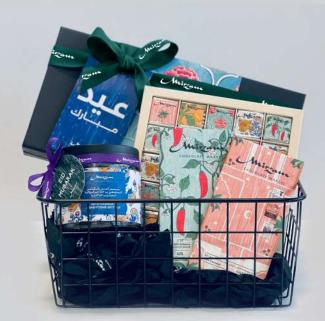

## HAMPER SELECTION

Indulge in a collection of premium bean-to-bar chocolates, inspired by the rains, with tropical fruits and aromatic spices.

## MONSOON CLOUDS HAMPER

- + 45% Milk chocolate Monsoon Coconut Cloud Slab 300g
- → Box of 9 Pralines
- + 52% Dark Milk Chocolate with Cashew & Honeycomb Brittle 230g

Dhs. 325