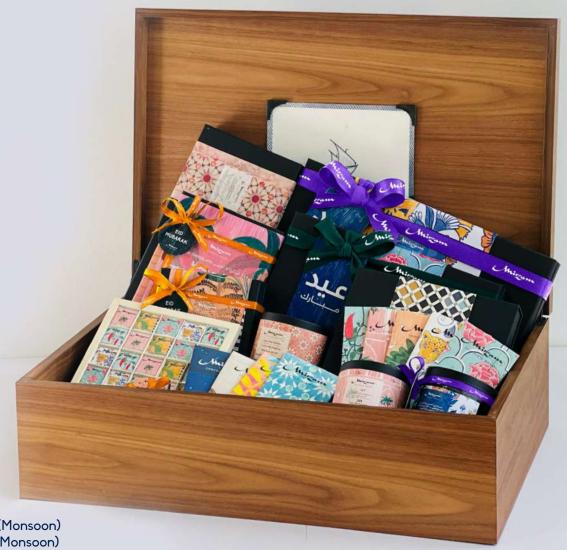

#### MEGH TREASURE BOX

A full collection of Monsoon chocolates, inspired by rain-soaked journeys and the trading winds that once crossed the Arabian Sea. A rich celebration of recipes, storytelling, and seasonal discovery.

- → Box of 50 Pralines (Monsoon)
- → Box of 32 Pralines (Monsoon)
- → Box of 9 Pralines (Monsoon)
- → Monsoon Coconut Cloud Slab
- → Rimjhim Bites (Box of 50 Bites)
- → Rose & Pistachio 'Falooda' White Chocolate 70g
- → 52% Dark Milk Chocolate with Coconut 70a
- + 45% Milk Chocolate with Emirati Honeycomb & Cashew 70g
- → 62% Dark Chocolate with Kashmiri Chili 70g
- + Alphonso Mango White Chocolate 70g
- + 52% DM Chocolate with Cashew & Honeycomb Brittle 230g
- + Sun, Moon & Stars Bar with 62% Dark Chocolate Slab 300a
- → 52% Dark Milk Chocolate with Coconut Box of 35 Bites
- + 52% Dark Milk Chocolate with Sea Salt 70a
- → 62% Dark Chocolate with Roasted Pumpkin Seeds & Sea Salt 70g
- → 52% Dark Milk Chocolate with Ragag 70g
- → 72% Dark Milk Chocolate Single Orgin Tanzania 70g
- → White Chocolate with Orange Blossom & Roasted Almonds Box of 35 Bites
- → Spice Route Caramels Box of 32