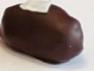

## MONSOON PRALINES

A sailor's taste of monsoon days with cashew, sesame, coconut, and caramel in every bite.

Cashew Praline

48% India Nibs Caramel

ingam

Malay Caramel

Sesame Praline

100% Coconut Dates