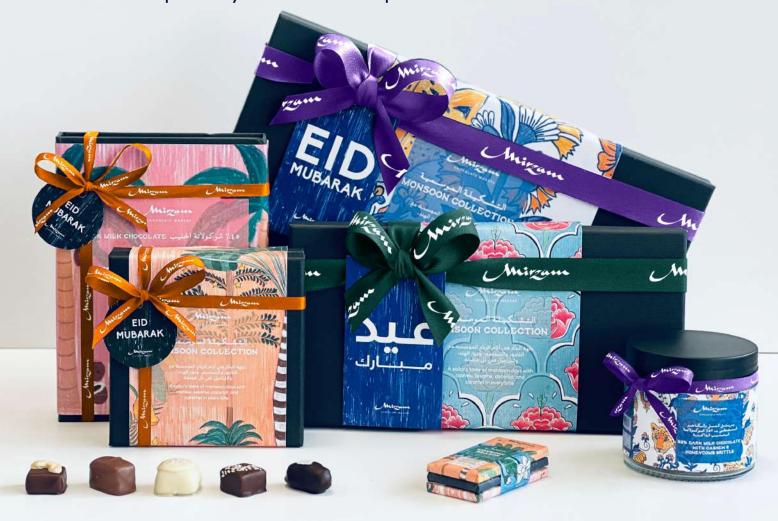

# MONSOON COLLECTION

## EID AL ADHA 2025

A bold collection of the rainy season, featuring bean-to-bar chocolates infused with tropical fruits, spices, and premium cacao inspired by the historical spice route.

## HAMPER SELECTION

Indulge in a collection of premium bean-to-bar chocolates, inspired by the rains, with tropical fruits and aromatic spices.