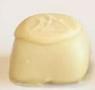

## MONSOON PRALINES

A sailor's taste of monsoon days with cashew, sesame, coconut, and caramel in every bite.

Cashew Praline

48% India Nibs Caramel

ingam

Malay Caramel

Sesame Praline

100% Coconut Dates