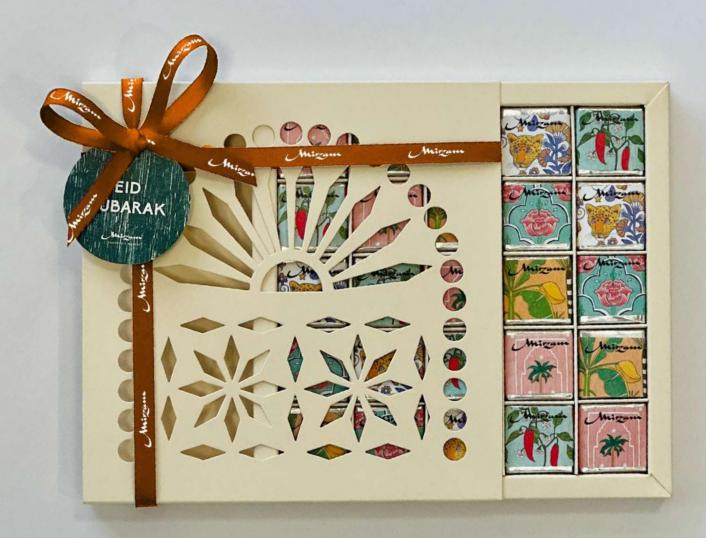

### RIMJHIM CHOCOLATE BITES

Named after the Sanskrit word for the sound of gentle rain, featuring 50 chocolate bites, inspired by the trading routes between India and the Arabian Gulf during the vibrant Monsoon season.

- → 45% Milk Chocolate with Emirati Honeycomb & Cashew
- + 52% Dark Milk Chocolate with Coconut
- + 62% Dark Chocolate with Kashmiri Chilli
- → Rose & Pistachio 'Falooda' White Chocolate
- + Alphonso Mango White Chocolate