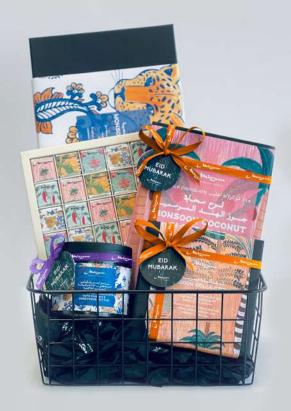

## HAMPER SELECTION

Indulge in a collection of premium bean-to-bar chocolates, inspired by the rains, with tropical fruits and aromatic spices.

## MONSOON FESTIVAL HAMPER

- → Box of 50 Pralines
- → Box of 9 Pralines
- → 52% Dark Milk Chocolate with Cashew & Honeycomb Brittle 230g
- + 45% Milk chocolate Monsoon Coconut Cloud Slab 300g
- → Rimjhim Bites Box of 50