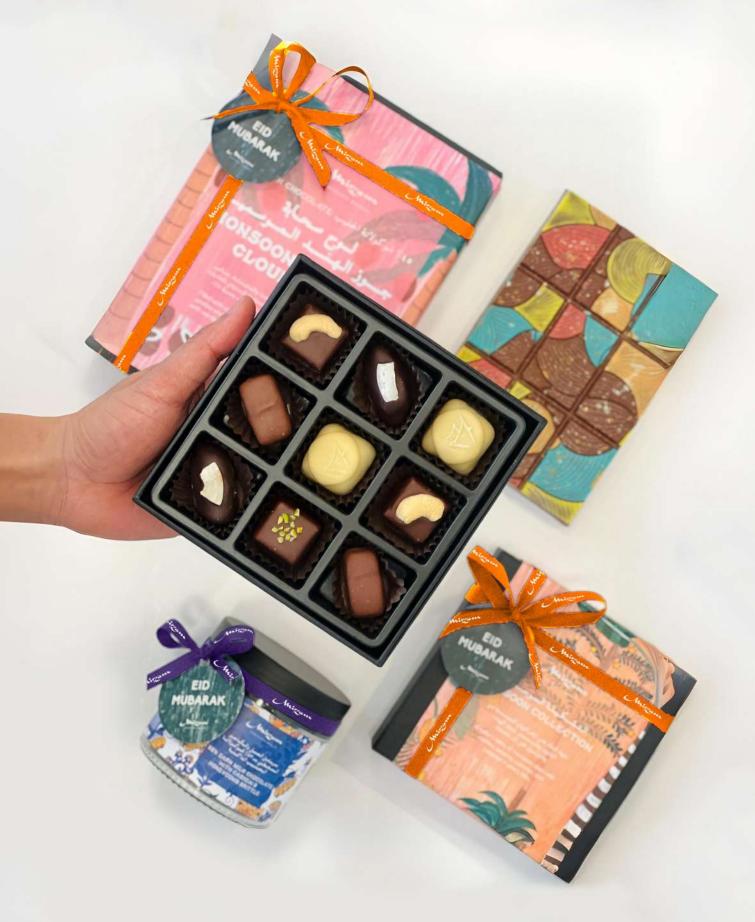

## MONSOON PRALINES

A sailor's taste of monsoon days with cashew, sesame, coconut, and caramel in every bite.

Cashew Praline

48% India Nibs Caramel

ingam

Malay Caramel

Sesame Praline

100% Coconut Dates

Box of 9 | Dhs. 90 Box of 32 | Dhs. 304 Box of 50 | Dhs. 485