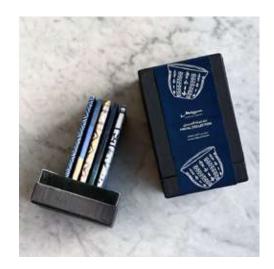

#### LIBRARY BOX: MAJLIS

Set of 5 chocolate bars, experience the essence of togetherness with our curated selection of bean to bar chocolate recipes.

Perfect for sharing and creating cherished memories.

Dhs. 234