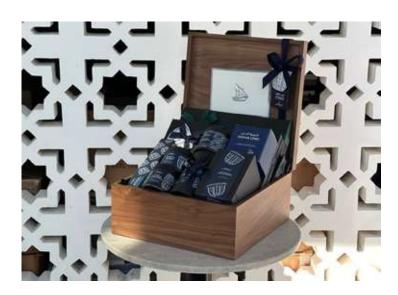

#### **TASHAROK TREASURE BOX**

#### Contains:

- 35 Bites: Gahwa Chocolate Bites
- 75 Bites: Finyal Chocolate Bites
- · Library Box: Majlis
- Praline Box of 7: Eid Al Adha
- · Praline Box of 50: Eid Al Adha
- · Caramelised Coffee Beans covered in Chocolate
- · Roasted Almonds Coated in Dark Chocolate
- · Gahwa Omee
- 50 Pieces Dates: 100% Dark Chocolate Dates