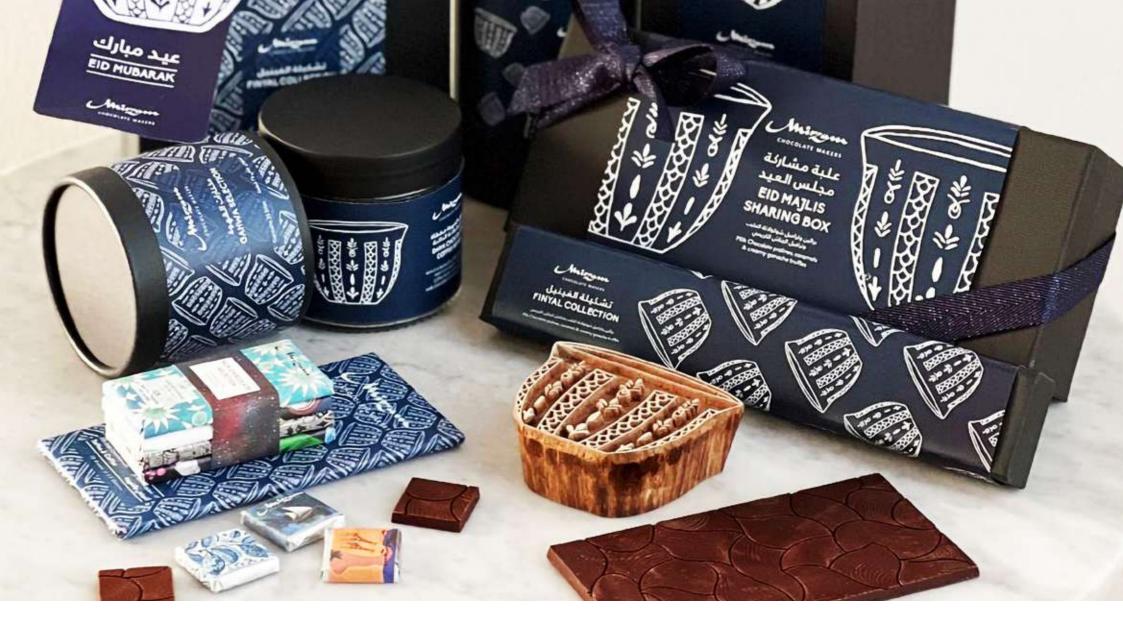

# EID AL ADHA COLLECTION 2024

### **EID AL ADHA 2024**

Inspired by Finyal and Majlis moments!

Introducing our new, inspired by the cherished tradition of gathering over a cup of finyal during Eid al-Adha. Each chocolate is infused with a harmonious blend of spices found in Arabic coffee, capturing the essence of festive gatherings. From cardamom to saffron, our chocolates celebrate moments and memories with loved ones.

During Eid al Adha, the tradition of gathering together over a cup of finyal holds special meaning. As families and friends come together to mark this special occasion, they enjoy the true essence of sharing in the warmth of the majlis.

The concept of majlis beautifully intertwines with the spirit of Eid al Adha, reminding of the importance of sharing and the blessings with one another over a cup of finyal & favorite food.

Contact Us: