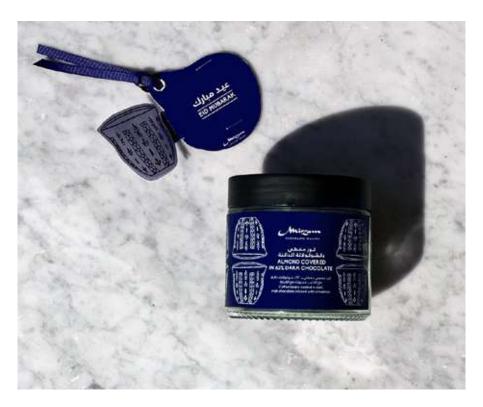

# SECRET SPICE GARDEN COLLECTION

Jars of bean to bite treats, recipes made with our chocolate, nuts and coffee beans perfect to share.

CARAMELISED COFFEE BEANS COVERED IN DARK CHOCOLATE