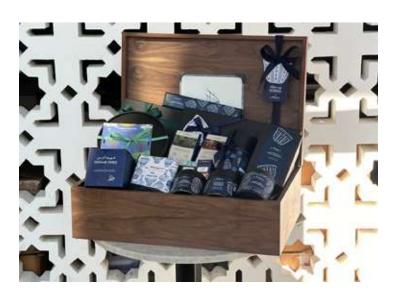

#### **MUSHATARA TREASURE BOX**

#### Contains:

- 35 Bites: Gahwa Chocolate Bites
- 75 Bites: Finyal Chocolate Bites
- Library Box: Majlis
- · Library Box: Emirati Collection
- Praline Box of 7: Eid Al Adha
- Praline Box of 50: Eid Al Adha
- Truffles & Pralines Box of 28: Reunion
- Caramelised Coffee Beans covered in Chocolate
- · Roasted Almonds Coated in Dark Chocolate

- Gahwa Omee
- 50 Pieces Dates: 100% Dark Chocolate Dates
- Drinking Chocolate: Halwa
- · Drinking Chocolate: Coffee Cardamom
- 20 Grams 2 Bundles
- Indigo Voyage Slab

Dhs. 2,013