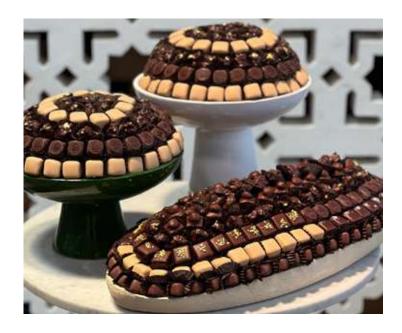

#### TRUFFLES ARRANGEMENT

#### Sizes:

Ceramic stand tray Dhs. 880
Raw medium tray Dhs. 1,260
Raw large tray Dhs. 1,580