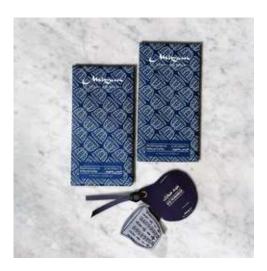

#### **BARS**

| · 72% Dark Chocolate Single Origin Tanzania                                                                                                                 | Dhs. 38 |
|-------------------------------------------------------------------------------------------------------------------------------------------------------------|---------|
| <ul> <li>72% Dark Chocolate with Coffee &amp; Toffee</li> <li>62% Dark Chocolate with Coffee and Cardamom</li> <li>62% Dark Chocolate with Halwa</li> </ul> | Dhs. 41 |
|                                                                                                                                                             | Dhs. 39 |
|                                                                                                                                                             | Dhs. 41 |
| • 52% Camel Milk Chocolate with Emirati Honeycomb                                                                                                           | Dhs 44  |