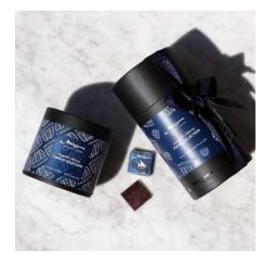

# SECRET SPICE GARDEN COLLECTION

Jars of bean to bite treats, recipes made with our chocolate, nuts and coffee beans perfect to share.

CARAMELISED COFFEE BEANS COVERED IN DARK CHOCOLATE