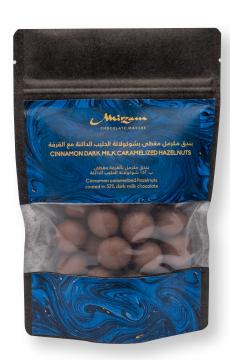

## CINNAMON CARAMELIZED HAZELNUTS COATED IN 52% DARK MILK CHOCOLATE

100g Bag

230g Jar