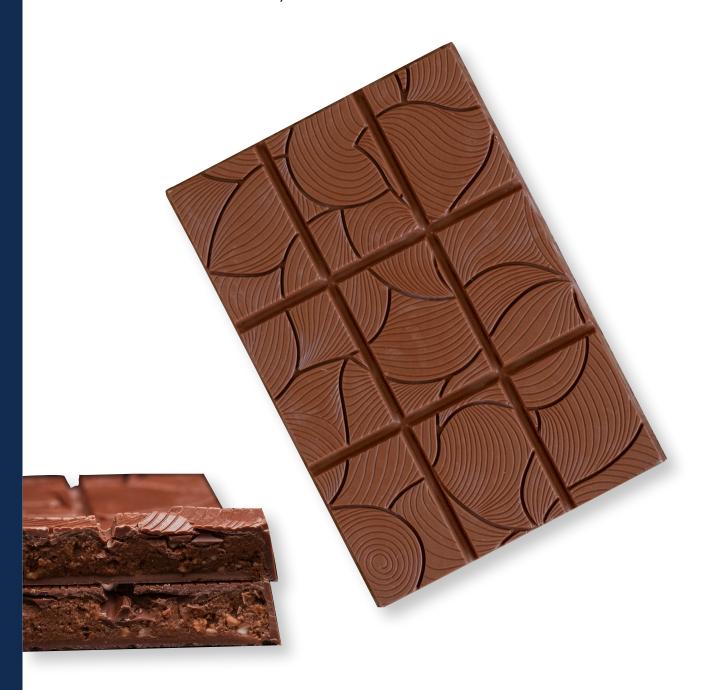

## STAR DUST BAR

Our special edition bar this Christmas!

This 300g slab is a crunchy, roughly ground caramelised hazelnut praline in 45% Milk Chocolate. This is sized for sharing- more than triple the size and weight of our signature bars. Ideal for sharing with your loved ones.

Made with our very own chocolate, crafted from bean to bar.