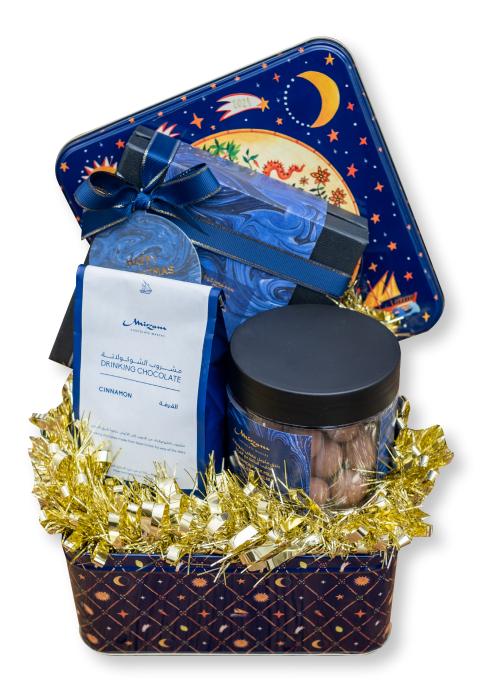

### **CINNAMON NEST**

This special edition TIN contains:

- Cinnamon Speciality Drinking Chocolate
- Cinnamon Caramelized Hazelnuts
- Spice Route Truffle Box of 9