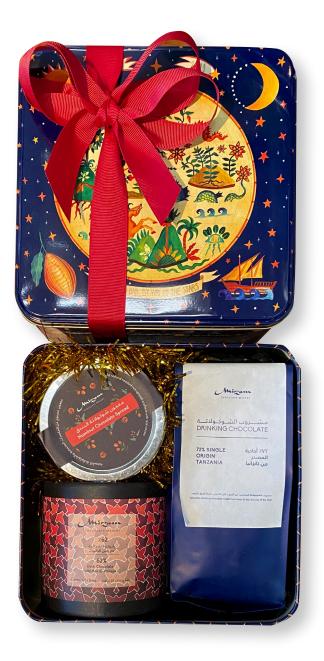

### **CINNAMON NEST**

This special edition TIN contains:

- Cinnamon Speciality Drinking Chocolate
- Cinnamon Caramelized Hazelnuts
- Spice Route Truffle Box of 9