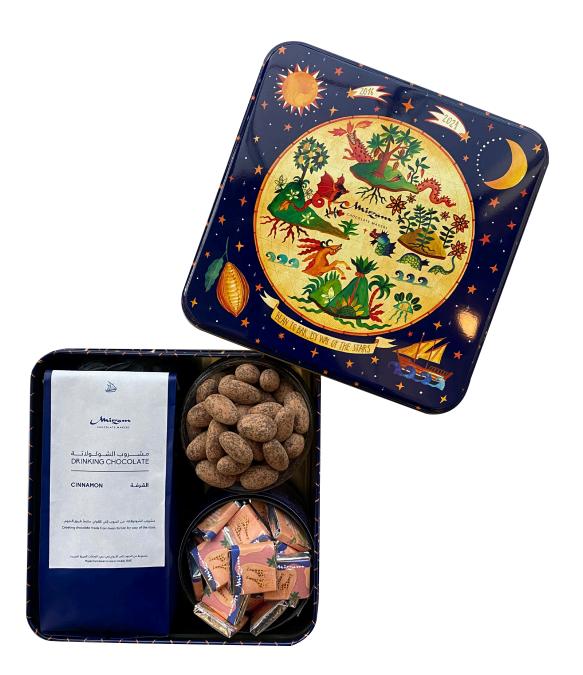

#### This special edition TIN contains:

- Speciality Drinking Chocolate
- 62% Dark Chocolate Coated Almonds
- 72% Dark Chocolate Single Origin Tanzania