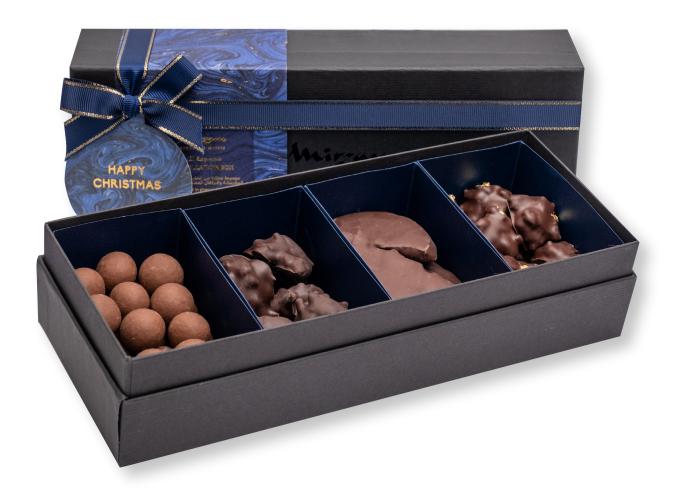

## **CONSTELLATION BOX**

A variety box of generously coated in chocolate; a selection of crunchy roasted nuts & candied bright oranges.

#### This box contains:

- 70% Dark Chocolate Almond Rocher
- Oranges Covered in 62% Dark Chocolate
- Honeycomb Clusters
- Cinnamon Caramelized Hazelnuts in 52% Dark Milk Chocolate