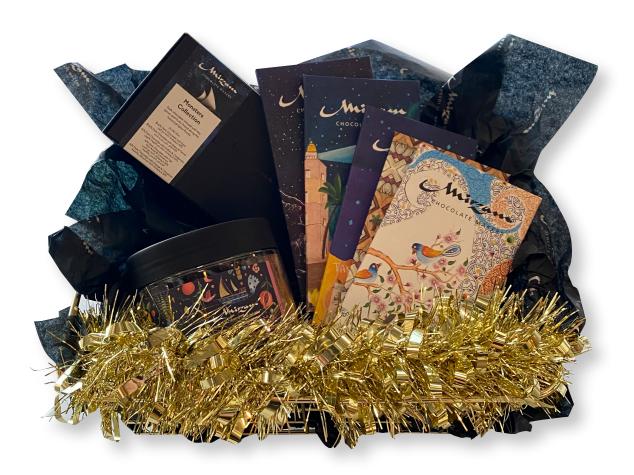

#### This elegant wire basket contains:

- 65% Dark Chocolate Single Origin India
- 62% Dark Chocolate with Halwa
- 62% Dark Chocolate with Shakhurbai Almonds
- 72% Single Origin Tanzania Dark Chocolate
- 100% Single Origin Tanzania Dark Chocolate
- Monsters Collection Multipack
- 62% Dark Chocolate Coated Almonds