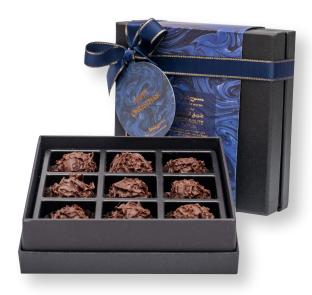

Box of 2

Box of 7 Box of 4

Rich chocolate ganache infused with organic cinnamon and star anise, rolled in a layer of our single origin 62% dark chocolate.

Box of 9

Box of 32