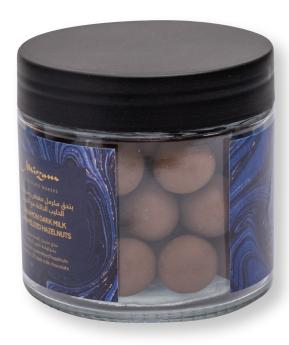

## CINNAMON CARAMELIZED HAZELNUTS COATED IN 52% DARK MILK CHOCOLATE

100g Bag

230g Jar