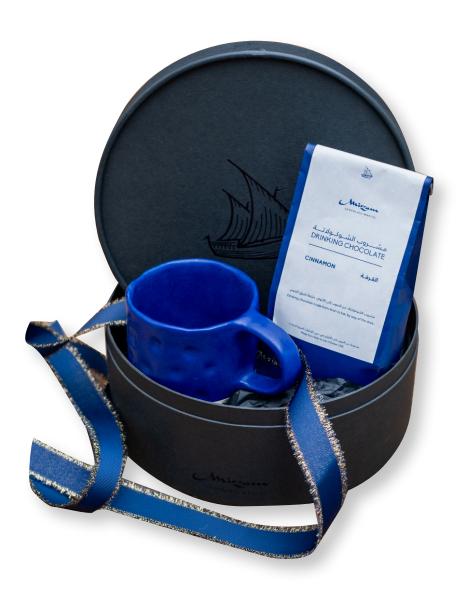

#### **UNDER THE STARS HAMPER**

Just like our chocolates are crafted by hand, these beautiful mugs are crafted by the talented team at Claymen located in Delhi India. The chocolate recipes that we create at Mirzam are inspired by the history and stories of the historical spice route. Claymen was a natural fit to design a mug especially for enjoying rich drinking chocolate.