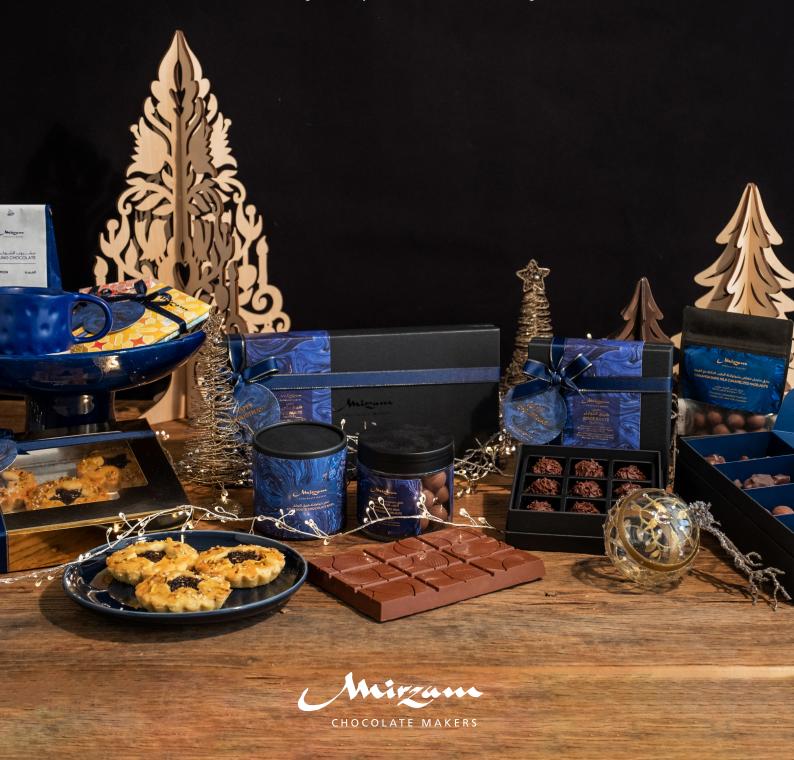

# CHRISTMAS & NEW YEAR GIVEAWAYS & GIFTS

Explore the Mirzam Chocolate Makers galaxy this winter, with craft chocolate gifts for your customers & colleagues.

## TRUFFLE GIFT BOXES

All our boxes are made with high-quality kraft paper, wrapped in marble galaxy blue pattern to add an elegant touch.

Contains 2pcs rich chocolate ganache infused with organic cinnamon and star anise, rolled in a layer of our single origin 62% dark chocolate.

## CINNAMON CARAMELIZED HAZELNUTS COATED IN 52% DARK MILK CHOCOLATE

100g Bag

230g Jar

## **CONSTELLATION BOX**

A variety box of generously coated in chocolate; a selection of crunchy roasted nuts & candied bright oranges.

#### This box contains:

- 70% Dark Chocolate Almond Rocher
- Oranges Covered in 62% Dark Chocolate
- Honeycomb Clusters
- Cinnamon Caramelized Hazelnuts in 52% Dark Milk Chocolate

## SPICE ROUTE CHOCOLATE BITES

A selection of our best sellers in a tube box, Ideal for sharing.

Box Of 35

Box Of 75

## STAR DUST BAR

Our special edition bar this Christmas!

This 300g slab is a crunchy, roughly ground caramelised hazelnut praline in 45% Milk Chocolate. This is sized for sharing- more than triple the size and weight of our signature bars. Ideal for sharing with your loved ones.

### **GIFT HAMPERS**

#### **UNDER THE STARS HAMPER**

Just like our chocolates are crafted by hand, these beautiful mugs are crafted by the talented team at Claymen located in Delhi India. The chocolate recipes that we create at Mirzam are inspired by the history and stories of the historical spice route. Claymen was a natural fit to design a mug especially for enjoying rich drinking chocolate.

### **CINNAMON NEST**

This special edition TIN contains:

- Cinnamon Speciality Drinking Chocolate
- Cinnamon Caramelized Hazelnuts
- Spice Route Truffle Box of 9