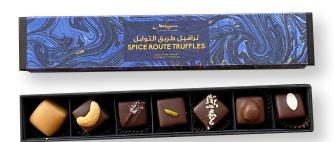

## TRUFFLE GIFT BOXES

All our boxes are made with high-quality kraft paper, wrapped in marble galaxy blue pattern to add an elegant touch.

Contains 2pcs rich chocolate ganache infused with organic cinnamon and star anise, rolled in a layer of our single origin 62% dark chocolate.

Box of 2

Box of 7 Box of 4

Rich chocolate ganache infused with organic cinnamon and star anise, rolled in a layer of our single origin 62% dark chocolate.

Box of 9

Box of 32