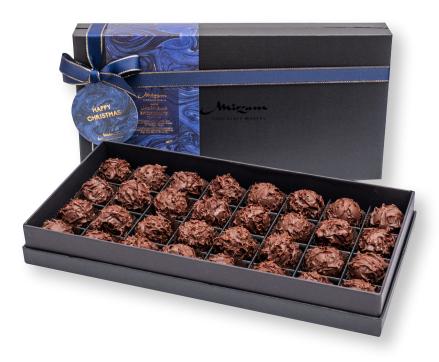

Box of 2

Box of 7 Box of 4

Rich chocolate ganache infused with organic cinnamon and star anise, rolled in a layer of our single origin 62% dark chocolate.

Box of 9

Box of 32