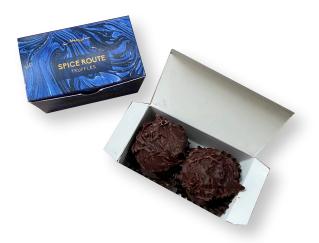

## TRUFFLE GIFT BOXES

All our boxes are made with high-quality kraft paper, wrapped in marble galaxy blue pattern to add an elegant touch.

Contains 2pcs rich chocolate ganache infused with organic cinnamon and star anise, rolled in a layer of our single origin 62% dark chocolate.

Box of 2

Box of 7 Box of 4

Rich chocolate ganache infused with organic cinnamon and star anise, rolled in a layer of our single origin 62% dark chocolate.

Box of 9

Box of 32